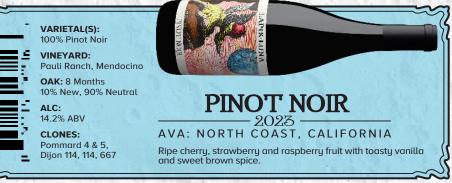

## LAPIS LUNA

· REACH FOR THE MOON ·

Winemaker - Nicole Walsh • orders@lapislunawines.com



**Nicole Walsh** is a star winemaker with 23 vintages making wine, including nearly two decades in California as winemaker for the iconic Bonny Doon Vineyard. She has an abundance of 90 plus scores and is a respected leader in the Women Owned Winery Movement. Nicole's passion is making wines that are true to their terroir.



Established in 1999, Lapis Luna produces exceptional value wines from undiscovered California vineyards. Each label is a rendition of a 400 year old copperplate engraving showing a faceless here reaching for the moon.