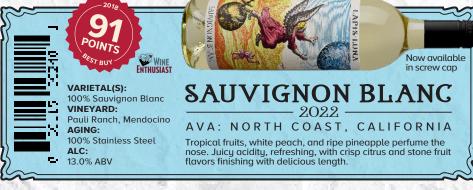

## LAPIS LUNA

· REACH FOR THE MOON ·

Winemaker - Nicole Walsh • orders@lapislunawines.com



**Nicole Walsh** is a star winemaker with 23 vintages making wine, including nearly two decades in California as winemaker for the iconic Bonny Doon Vineyard. She has an abundance of 90 plus scores and is a respected leader in the Women Owned Winery Movement. Nicole's passion is making wines that are true to their terroir.



Established in 1999, Lapis Luna produces exceptional value wines from undiscovered California vineyards. Each label is a rendition of a 400 year old copperplate engraving showing a faceless here reaching for the moon.