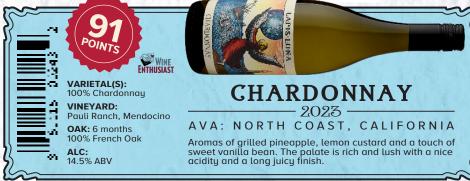

## LAPIS LUNA

· REACH FOR THE MOON ·

Winemaker - Nicole Walsh • orders@lapislunawines.com



**Nicole Walsh** is a star winemaker with 23 vintages making wine, including nearly two decades in California as winemaker for the iconic Bonny Doon Vineyard. She has an abundance of 90 plus scores and is a respected leader in the Women Owned Winery Movement. Nicole's passion is making wines that are true to their terroir.



Established in 1999, Lapis Luna produces exceptional value wines from undiscovered California vineyards. Each label is a rendition of a 400 year old copperplate engraving showing a faceless here reaching for the moon.